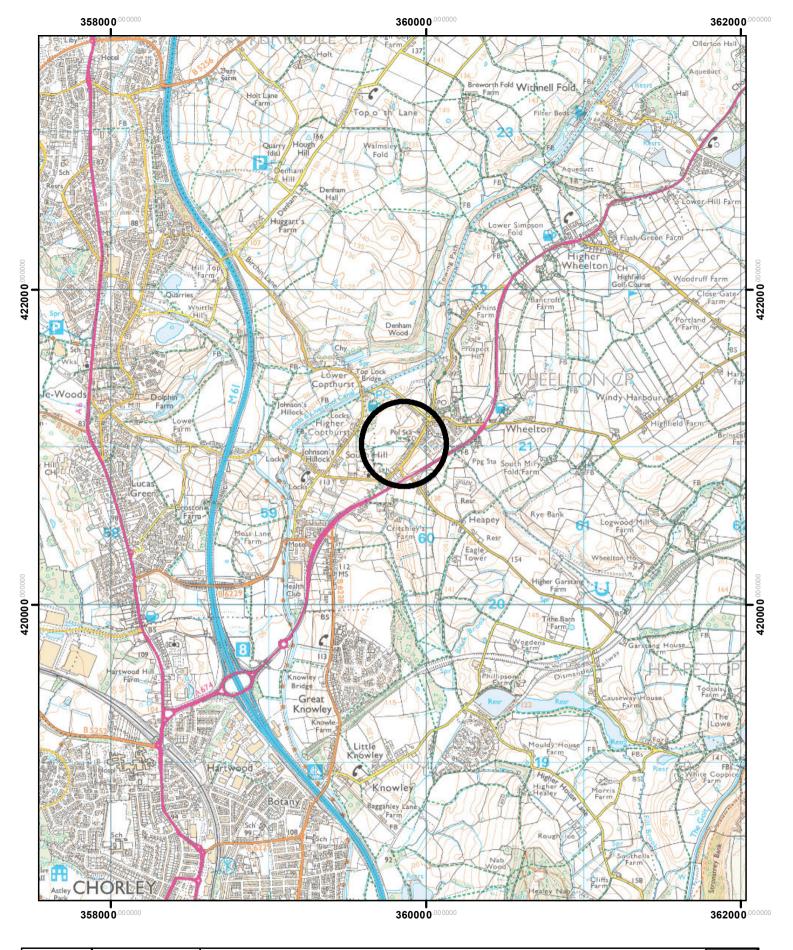

Lancashire County Council Andrew Mullaney Head of Planning and Environment

Location Plan
Highways Act 1980 – Section 119
Diversion of part of Footpath Heapey 27, Chorley Borough

The digitised Rights of Way information should be used for guidance only as its accuracy cannot be guaranteed.
Rights of Way information must be verified on the current Definitive Map before being supplied or used for any purpose.
This Map is reproduced from the 1:24,000 Ordnance Survey material with the permission of Ordnance Survey on behalf of the controller of Her Majesty's Stationery Office (C) Crown Copyright.
Unauthorised reproduction infringes Crown Copyright and may lead to Prosecution or civil proceedings. Lancashire County Council Licence No. 100023320